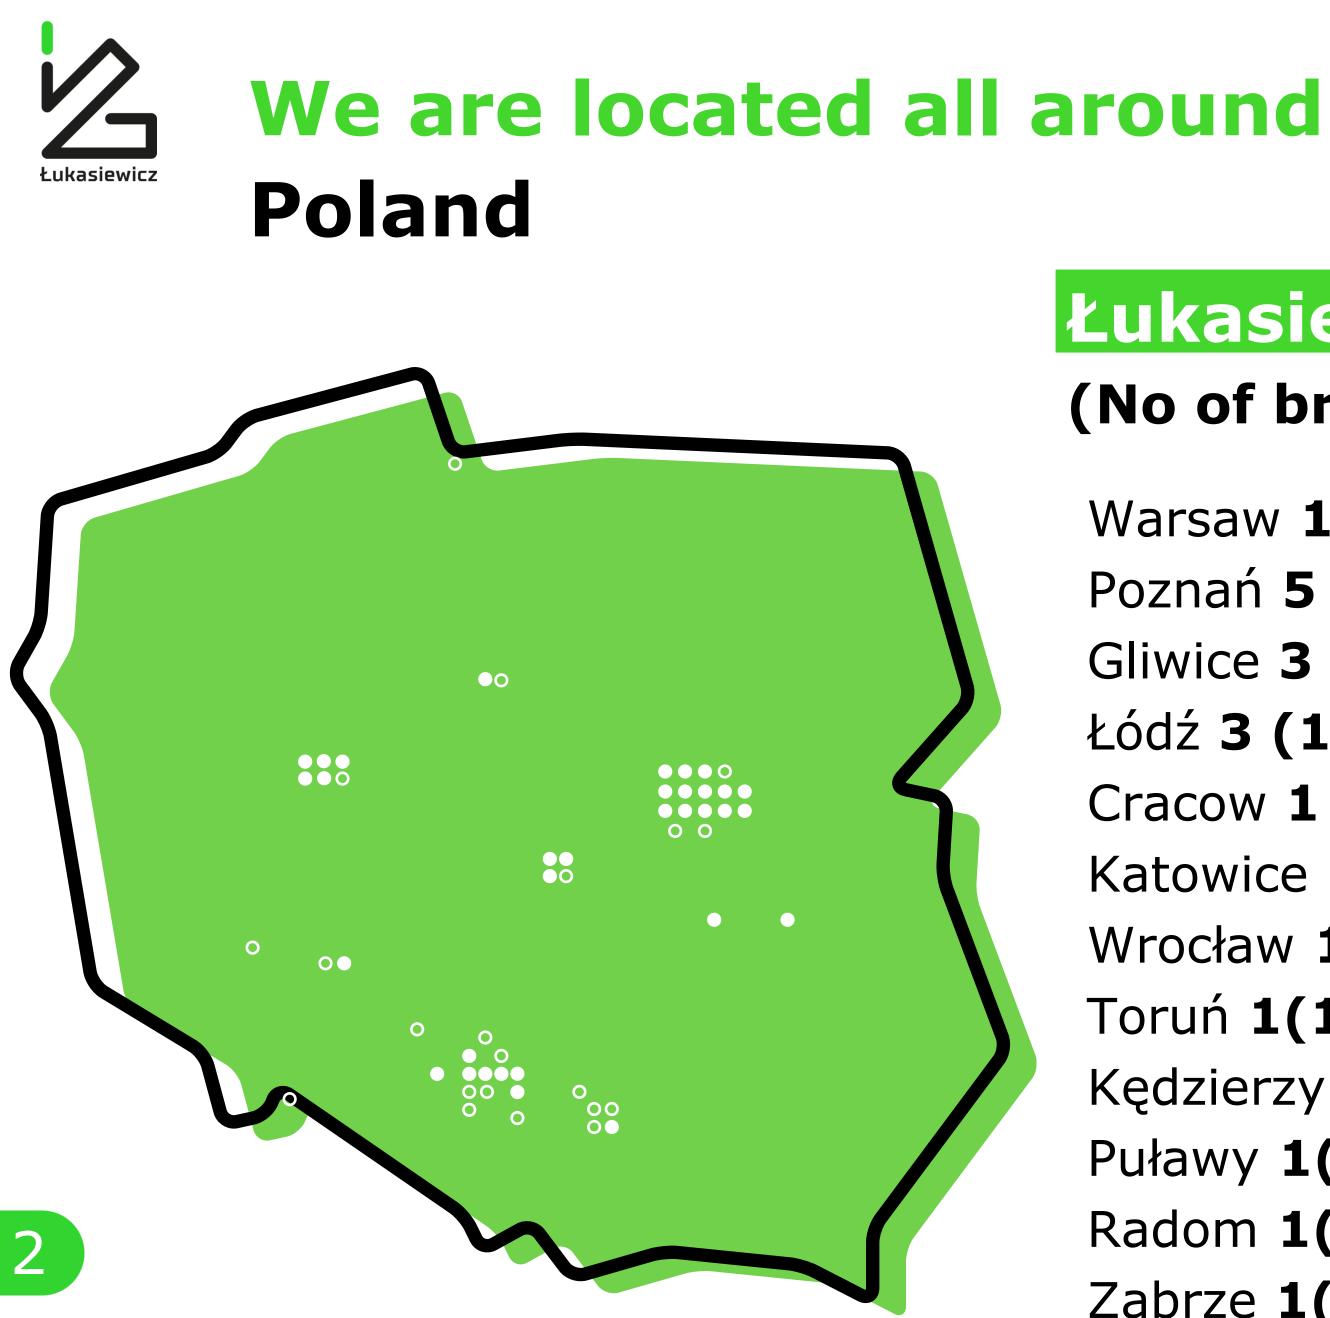

## **Łukasiewicz institutes by city**

### (No of branches)

Warsaw **13 (1)** Poznań 5 (1) Gliwice **3 (3)** Łódź 3 (1) Cracow **1 (3)** Katowice **2(0)** Wrocław 1(1) Toruń **1(1)** Kędzierzyn-Koźle 1(0) Puławy **1(0)** Radom **1(0)** Zabrze **1(0)** 

Gdańsk **0(1)** Opole **0(1)** Międzylesie **0(1)** Piastów **0(1)** Legnica **0(1)** Skawina **0(1)** Sosnowiec **0(1)** Pszczyna **0(1)** Krupski Młyń **0(1)** Piaseczno 0(1)